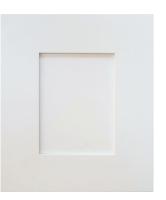

#### **Newport PG**

Painted shaker style door, mortise and tenon construction with 3" wide rails & stiles. Recessed center panel. Slab paint grade drawer front. *(White shown)* 