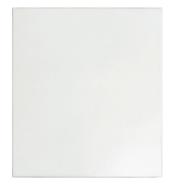

## Capri PG

Painted slab door with eased outside edge profile. Slab paint grade drawer front has matching outside edge profile. (White shown)