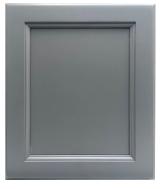

#### **Preston PG**

Painted 5 piece door, mortise and tenon construction with decorative inside and outside edge profiles. Recessed center panel. Slab paint grade drawer front featuring a decorative outside edge profile that matches door. (*Tin Roof shown*)