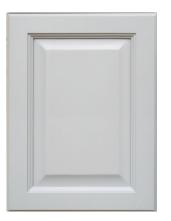

## Davenport PG

Painted 5 piece door, mortise and tenon construction with decorative inside and outside edge profiles. Raised center panel. Slab paint grade drawer front featuring a decorative outside edge profile that matches door. (Pewter Grey shown)