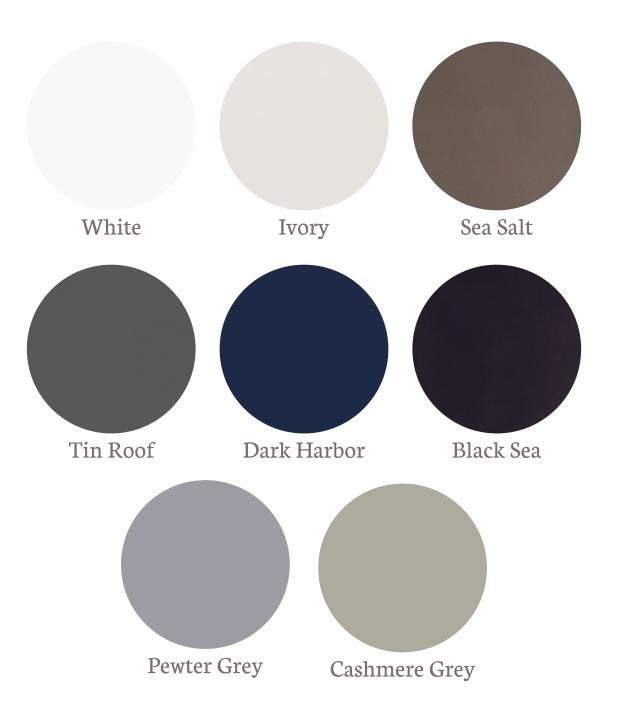

## Capri PG

Painted slab door with eased outside edge profile. Slab paint grade drawer front has matching outside edge profile. (White shown)

## Davenport PG

Painted 5 piece door, mortise and tenon construction with decorative inside and outside edge profiles. Raised center panel. Slab paint grade drawer front featuring a decorative outside edge profile that matches door. (Pewter Grey shown)

#### **Preston PG**

Painted 5 piece door, mortise and tenon construction with decorative inside and outside edge profiles. Recessed center panel. Slab paint grade drawer front featuring a decorative outside edge profile that matches door. (*Tin Roof shown*)

#### **Newport PG**

Painted shaker style door, mortise and tenon construction with 3" wide rails & stiles. Recessed center panel. Slab paint grade drawer front. *(White shown)* 

#### Shaker PG

Painted shaker style door, mortise and tenon construction with 2" wide rails & stiles. Recessed center panel. Slab paint grade drawer front. (Black Sea shown)

Note: Variation in color and grain may differ from actual product.