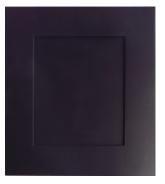

#### Shaker PG

Painted shaker style door, mortise and tenon construction with 2" wide rails & stiles. Recessed center panel. Slab paint grade drawer front. (Black Sea shown)

Note: Variation in color and grain may differ from actual product.