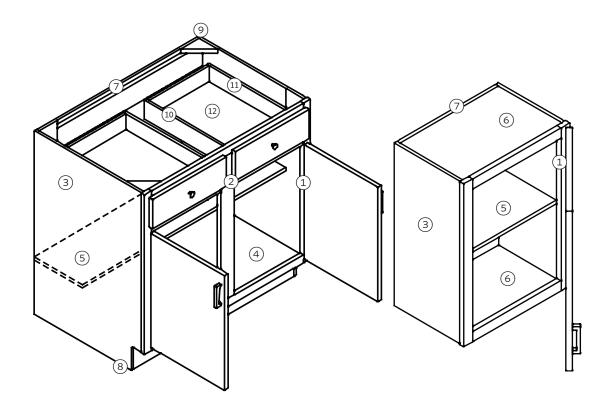

# Standard Construction

- ① Hinges 1/2" overlay concealed
- ② Face Frame 3/4" hardwood
- ③ End Panels 1/2" particleboard
- ④ Base Bottoms 1/2" particleboard
- $\bigcirc$  Shelves 5/8" pbd, base & wall adj.
- ◎ Wall Tops/Bottoms 1/2" particleboard
- ⑦ Backs 1/8" hardboard

- Toe Kick Supports 1/2" particleboard (inset)
- ③ Corner Blocks Triangular nylon
- 1 Drawer Guides Epoxy, 75 lb. capacity
- 1) Drawer Box 1/2" particleboard
- Drawer Bottom 1/8" hardboard

Note: Variation in color and grain may differ from actual product.