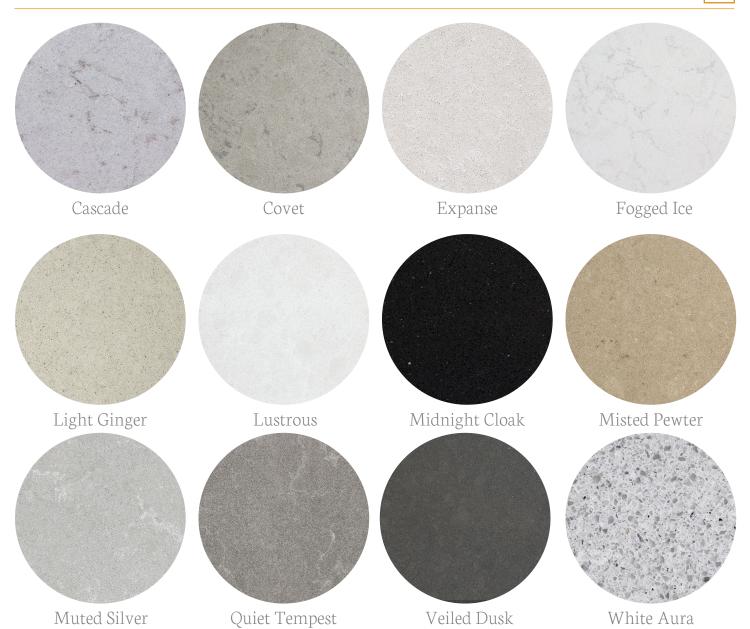

Natural stone products inherently lack uniformity & are subject to variation in aesthetics – color, shade, finish, etc. and performance – hardness, strength. When & where your stone is quarried will affect color. Check local building codes prior to specification & installation to verify that the product technical characteristics comply with required parameters. Final selection should be made from sample submittals. The existence & dimensions of bevel may vary from lot to lot. WARNING: This product can expose you to chemicals known by the State Of California to cause cancer, including crystalline silica (airborne particles of respirable size) in dust created if the product is dry cut/ground/polished or pulverized during fabrication/installation/removal. For more info go to P65warnings.ca.gov

Note: Variation in color and grain magdiffer from actual product.

5810 Elysian Fields Rd Marshall, TX 75672 (903) 935-7611 office (903) 927-2333 fax rcd@republicelite.com

- /RepublicCabinetsTX
- (in /company/republic-industries-inc