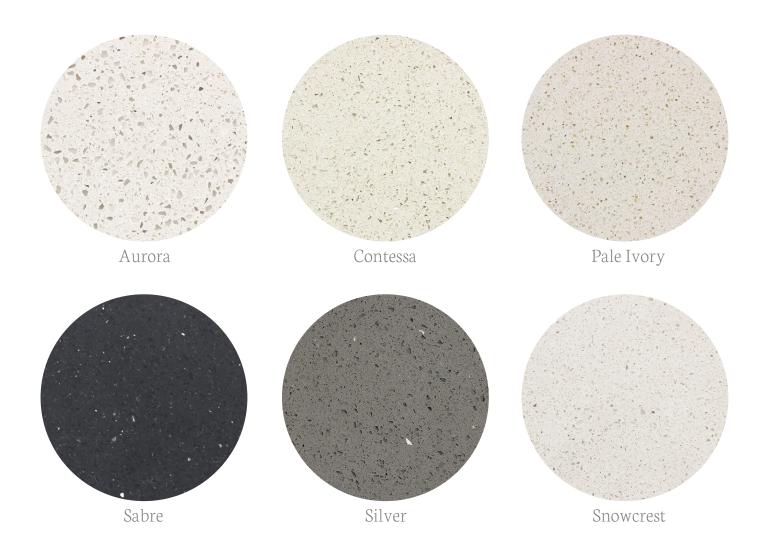

Natural stone products inherently lack uniformity & are subject to variation in aesthetics – color, shade, finish, etc. and performance – hardness, strength. When & where your stone is quarried will affect color. Check local building codes prior to specification & installation to verify that the product technical characteristics comply with required parameters. Final selection should be made from sample submittals. The existence & dimensions of bevel may vary from lot to lot. WARNING: This product can expose you to chemicals known by the State Of California to cause cancer, including crystalline silica (airborne particles of respirable size) in dust created if the product is dry cut/ground/polished or pulverized during fabrication/installation/removal. For more info go to P65warnings.ca.gov

Note: Variation in color and grain may differ from actual product.

5810 Elysian Fields Rd Marshall, TX 75672 (903) 935-7611 office (903) 927-2333 fax rcd@republicelite.com

- RepublicCabinetsTX
- (in /company/republic-industries-inc