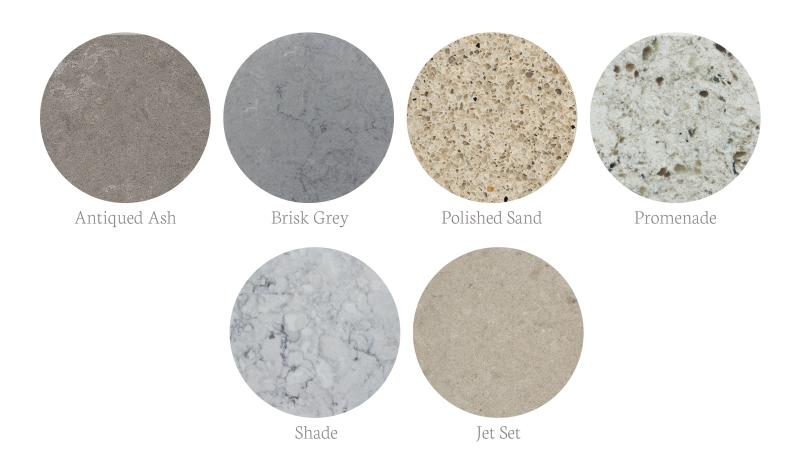

Natural stone products inherently lack uniformity & are subject to variation in aesthetics – color, shade, finish, etc. and performance – hardness, strength. When & where your stone is quarried will affect color. Check local building codes prior to specification & installation to verify that the product technical characteristics comply with required parameters. Final selection should be made from sample submittals. The existence & dimensions of bevel may vary from lot to lot. WARNING: This product can expose you to chemicals known by the State Of California to cause cancer, including crystalline silica (airborne particles of respirable size) in dust created if the product is dry cut/ground/polished or pulverized during fabrication/installation/removal. For more info go to P65warnings.ca.gov

Note: Variation in color and grain may differ from actual product.

5810 Elysian Fields Rd Marshall, TX 75672 (903) 935-7611 office (903) 927-2333 fax rcd@republicelite.com

- RepublicCabinetsTX
- (in /company/republic-industries-inc