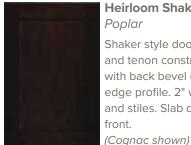

Heirloom Shaker

Poplar

Shaker style door, mortise and tenon construction with back bevel outside edge profile. 2" wide rails and stiles. Slab drawer front.

Newport

Maple

Wide rail Shaker style door, mortise and tenon construction. Slab drawer front. (Cognac shown)