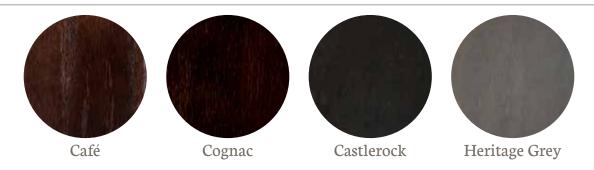

r panel with 2" wide rails & stiles. Slab drawer front. (Cognac shown)



Sherwood

Maple

Flat panel five piece door, mortise and tenon construction with beaded inside edge and shaker style outside edge profiles. Slab drawer front. (Cognac shown)



Sierra

Oak

Shaker style oak door, mortise and tenon construction with 2" wide rails & stiles. Slab drawer front.

(Cognac shown)



Stoneridge

Maple

Flat panel five piece door, mortise and tenon construction with rounded outside edge profile. Slab drawer front. (Cognac shown)

Note: Variation in color and grain may



5810 Elysian Fields Rd Marshall, TX 75672 (903) 935-7611 office (903) 927-2333 fax rcd@republicelite.com

RCDCABINETS.COM

(f) /RepublicCabinetsTX

in /company/republic-industries-inc.



### Maple Stains



#### Oak Stains



#### Poplar Stains



Note: Variation in color and grain may differ from actual product



5810 Elysian Fields Rd Marshall, TX 75672 (903) 935-7611 office (903) 927-2333 fax rcd@republicelite.com

R C D C A B I N E T S . C O M

(f) /RepublicCabinetsTX

(in) /company/republic-industries-inc.