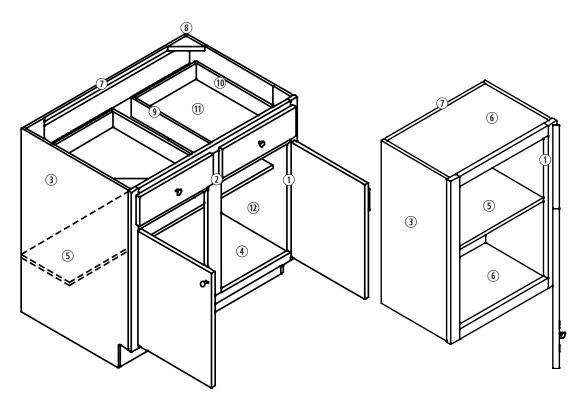

# Plywood Construction

- ① Hinges 1/2" overlay concealed
- ② Face Frame 3/4" hardwood
- 3 End Panels 1/2" plywood
- 4 Base Bottoms 1/2" plywood
- Shelves –

Cabinets up to 36" wide - 1/2" plywood

Cabinets 39" wide and up - 3/4" plywood

Base and wall adjustable

- ⑥ Wall Tops/Bottoms 1/2" plywood
- ② Backs 1/4" plywood
- Toe Kick Supports − 1/2" plywood (inset)
- Orner Blocks Triangular nylon
- 10 Drawer Guides Epoxy, 75 lb. capacity
- ① Drawer Box 12mm plywood
- ① Drawer Bottom 1/4" laminated MDF (captured)