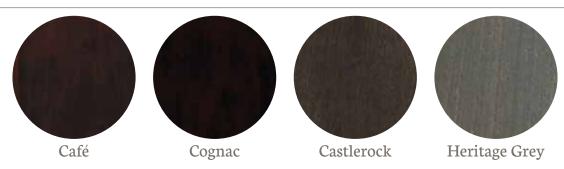

Recessed flat center panel with 2" wide rails & stiles. Slab drawer front. (Cognac shown)



Sherwood

Maple

Flat panel five piece door, mortise and tenon construction with beaded inside edge and shaker style outside edge profiles. Slab drawer front. (Cognac shown)



Sierra

Oak

Shaker style oak door, mortise and tenon construction with 2" wide rails & stiles. Slab drawer front.

(Cognac shown)



Stoneridge

Maple

Flat panel five piece door, mortise and tenon construction with rounded outside edge profile. Slab drawer front. (Cognac shown)

Note: Variation in color and grain may



5810 Elysian Fields Rd Marshall, TX 75672 (903) 935-7611 office (903) 927-2333 fax rcd@republicelite.com

RCDCABINETS.COM

(f) /RepublicCabinetsTX

in /company/republic-industries-inc.



### Maple Stains



#### Oak Stains



#### Poplar Stains



Note: Variation in color and grain may differ from actual product



5810 Elysian Fields Rd Marshall, TX 75672 (903) 935-7611 office (903) 927-2333 fax rcd@republicelite.com

R C D C A B I N E T S . C O M

(f) /RepublicCabinetsTX

(in) /company/republic-industries-inc.