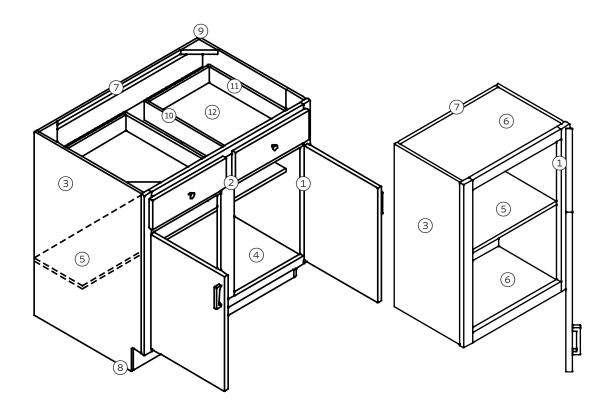

# Standard Construction

- ① Hinges 1/2" overlay concealed
- ② Face Frame 3/4" hardwood
- ③ End Panels 1/2" particleboard
- ④ Base Bottoms 1/2" particleboard
- $\bigcirc$  Shelves 5/8" pbd, base & wall adj.
- ◎ Wall Tops/Bottoms 1/2" particleboard
- ⑦ Backs 1/8" hardboard

- Iter Supports 1/2" particleboard (inset)
- ③ Corner Blocks Triangular nylon
- 1 Drawer Guides Epoxy, 75 lb. capacity
- 1) Drawer Box 1/2" particleboard
- Drawer Bottom 1/8" hardboard

Note: Variation in color and grain may differ from actual product.