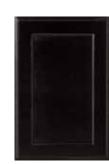

#### **Catalina** Maple

Raised panel five piece door, mortise and tenon construction with rounded outside edge profile. Slab drawer front. (Cafe shown)

**Coventry** Maple or Oak

Shaker style door, mortise and tenon construction with 2" wide rails & stiles. Matching five piece drawer front. (Cognac shown)