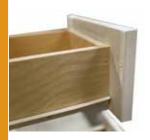

## Plywood Drawer Box

12mm plywood drawer with butt joint construction and captured bottom

**OPTION A** Epoxy side mount guides

**OPTION B** Undermount  $\frac{7}{8}$  extension soft close guides

**TIER 3** 