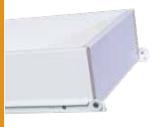

## Standard Drawer Box

**OPTION A** 12mm particle board with applied bottom with epoxy side mount guides

**OPTION B** 12mm particle board with captured bottom with under mount  $\frac{7}{8}$  extension soft close guides